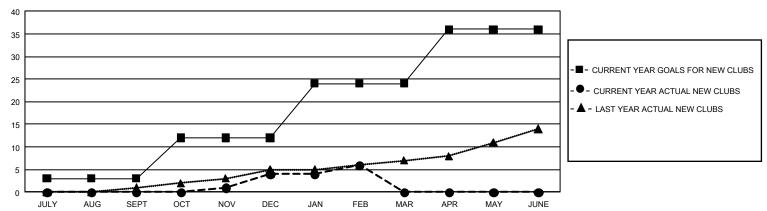

## GMT Constitutional Area 4, Group D

**GMT**: OPEN

REPORT DOES NOT INCLUDE CLUBS IN UNDISTRICTED AREAS.

| Clubs         |               |             |               | Members               |                        |                         |                                                    |  |
|---------------|---------------|-------------|---------------|-----------------------|------------------------|-------------------------|----------------------------------------------------|--|
|               | RESULTS FOR   | R 2019-2020 |               | RESULTS FOR 2019-2020 |                        |                         |                                                    |  |
| QUARTER       | NEW CLUB GOAL | NEW CLUBS   | DROPPED CLUBS | QUARTER MEME          | BER GROWTH NET<br>GOAL | MEMBER GROWTH<br>ACTUAL | DROPPED<br>MEMBERS ACTUAL<br>(including transfers) |  |
| JULY/AUG/SEPT | 9             | 0           | 6             | JULY/AUG/SEPT         | 1,002                  | 576                     | 572                                                |  |
| OCT/NOV/DEC   | 27            | 4           | 9             | OCT/NOV/DEC           | 1,341                  | 586                     | 939                                                |  |
| JAN/FEB/MAR   | 36            | 2           | 10            | JAN/FEB/MAR           | 1,743                  | 473                     | 288                                                |  |
| APR/MAY/JUNE  | 36            | 0           | 0             | APR/MAY/JUNE          | 1,404                  | 0                       | 0                                                  |  |

## GOALS AND ACTUAL NEW CLUBS CUMULATIVE