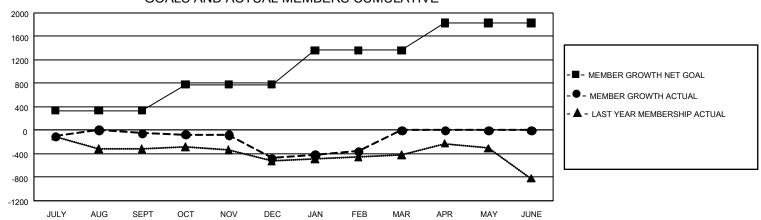

## GMT Constitutional Area 4, Group D

**GMT**: OPEN

REPORT DOES NOT INCLUDE CLUBS IN UNDISTRICTED AREAS.

| Clubs         |               |             |               | Members               |                        |                         |                                                    |  |
|---------------|---------------|-------------|---------------|-----------------------|------------------------|-------------------------|----------------------------------------------------|--|
|               | RESULTS FOR   | R 2019-2020 |               | RESULTS FOR 2019-2020 |                        |                         |                                                    |  |
| QUARTER       | NEW CLUB GOAL | NEW CLUBS   | DROPPED CLUBS | QUARTER MEME          | BER GROWTH NET<br>GOAL | MEMBER GROWTH<br>ACTUAL | DROPPED<br>MEMBERS ACTUAL<br>(including transfers) |  |
| JULY/AUG/SEPT | 9             | 0           | 6             | JULY/AUG/SEPT         | 1,002                  | 576                     | 572                                                |  |
| OCT/NOV/DEC   | 27            | 4           | 9             | OCT/NOV/DEC           | 1,341                  | 586                     | 939                                                |  |
| JAN/FEB/MAR   | 36            | 2           | 10            | JAN/FEB/MAR           | 1,743                  | 473                     | 288                                                |  |
| APR/MAY/JUNE  | 36            | 0           | 0             | APR/MAY/JUNE          | 1,404                  | 0                       | 0                                                  |  |

## GOALS AND ACTUAL MEMBERS CUMULATIVE

| DROPPED CLUBS: 25             |       | 617 CLUBS OF 1,491 ADDED 1 OR<br>MORE NEW MEMBERS | GENDER DISTRIBUTION  MALE 21,804 (70.27%) |                |       |
|-------------------------------|-------|---------------------------------------------------|-------------------------------------------|----------------|-------|
| DROPPED MEMBERS               |       |                                                   | FEMALE                                    | 9,227 (29.73%) |       |
| DECEASED                      | 171   | CLICK HERE FOR CUMULATIVE                         | TOTAL FAMILY UNIT MEMBERS                 |                | 2,869 |
| CLUB CANCELLED 95 OTHER 1,534 |       | MEMBERSHIP DATA                                   | FAMILY MEMBERS PAYING HALF DUES           |                | 4 400 |
|                               |       |                                                   |                                           |                | 1,466 |
| TOTAL                         | 1,800 |                                                   |                                           |                |       |